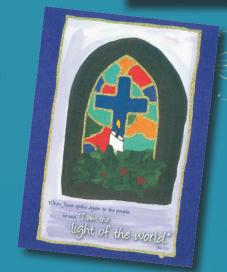

G2 Mary and Baby Jesus

G3 The Tree of Gifts

NOISE &

Peace

Light of the World

R1

Cardinal

R2

"When Jesus spoke again to the people he said "I am the light of the world" John 8:12

Let us help you complete your Christmas mailing list. With all the wonderful designs to pick from, it's easy. Just pick your favorites, attach your Christmas list and sit back and relax. Who will you share some Christmas cheer with this holiday season?